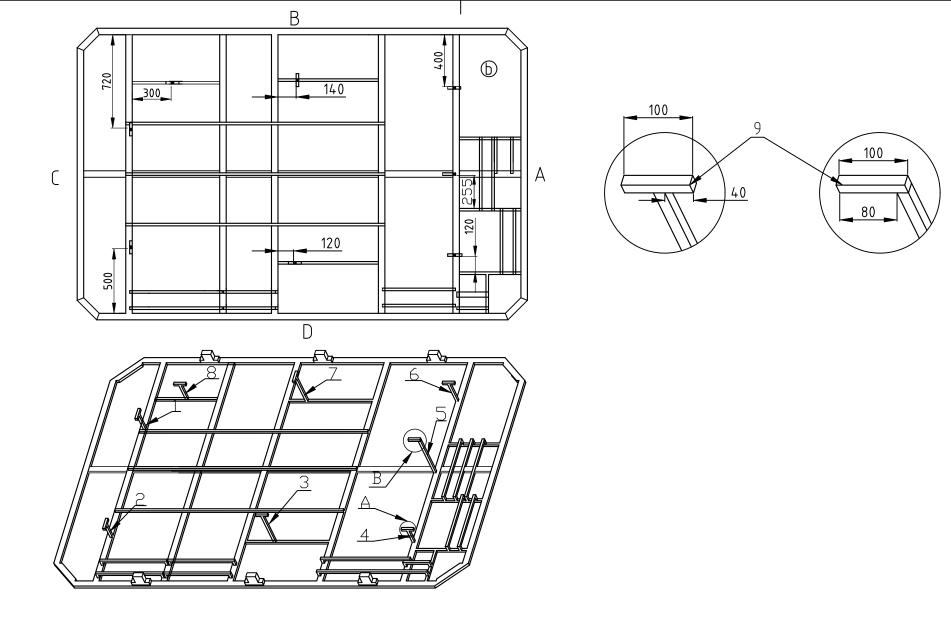

WEAL350



## Fitting

pcs

pcs

5





5" Light housing without Holder

Butterfly Headrest

|                  |    |          |                            |     |      | 10 | 0          | Fountain valve                | 2   | pcs  |
|------------------|----|----------|----------------------------|-----|------|----|------------|-------------------------------|-----|------|
|                  |    |          |                            |     |      | 9  | <b>(3)</b> | Lifting Fountain              | 2   | pcs  |
|                  | 20 |          | Swim jet - Force 10        | 2   | pcs  | 8  | 0          | Large 1" Direct Jet Internal  | 1   | pcs  |
|                  | 19 | •        | MINI-LED light cover       | 12  | pcs  | 7  | O          | 1" Air Check Valve Assembly   | 6   | pc