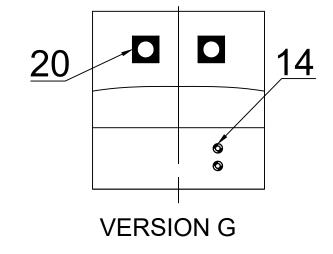

## Fitting

pcs

pcs

5

5" Light housing without Holder

Butterfly Headrest

|                  |    |          |                            |     |      | 10 | 0          | Fountain valve                | 2   | pcs  |
|------------------|----|----------|----------------------------|-----|------|----|------------|-------------------------------|-----|------|
|                  |    |          |                            |     |      | 9  | <b>(3)</b> | Lifting Fountain              | 2   | pcs  |
|                  | 20 |          | Swim jet - Force 10        | 2   | pcs  | 8  | 0          | Large 1" Direct Jet Internal  | 1   | pcs  |
|                  | 19 | •        | MINI-LED light cover       | 12  | pcs  | 7  | O          | 1" Air Check Valve Assembly   | 6   | pcs  |
|                  | 18 | •        | 1" air injector assembly   | 18  | pcs  | 6  | ₽          | 2" Water diverter valve       | 3   | pcs  |
| d                | 17 | $\oplus$ | 2" Suction (full set)      | 8   | pcs  | 5  | 0          | 3"Jet internal-Directinal     | 12  | pcs  |
|                  | 16 | <b>②</b> | Roma fountain              | 3   | pcs  | 4  | <b>②</b>   | 2.5" Jet Internal-Directional | 26  | pcs  |
|                  | 15 | <b>Ø</b> | Star-Shape SS Bottom Drain | 1   | pcs  | 3  | •          | 3"Jet Internal-Single pulse   | 10  | pcs  |
|                  | 14 | 0        | Ozone Injector             | 2   | pcs  | 2  | •          | 4"Jet Internal-Single pulse   | 19  | pcs  |
| ١.               | 13 |          | Twin Cilinder Skimmer      | 1   | pcs  | 1  | <b>(</b>   | 5"Jet Internal-Single pulse   | 8   | pcs  |
| e.               | NO | ICON     | DESCRIPTION                | QTY | UNIT | NO | ICON       | DESCRIPTION                   | QTY | UNIT |
| Edition:5/6/2024 |    |          |                            |     |      |    |            |                               |     |      |