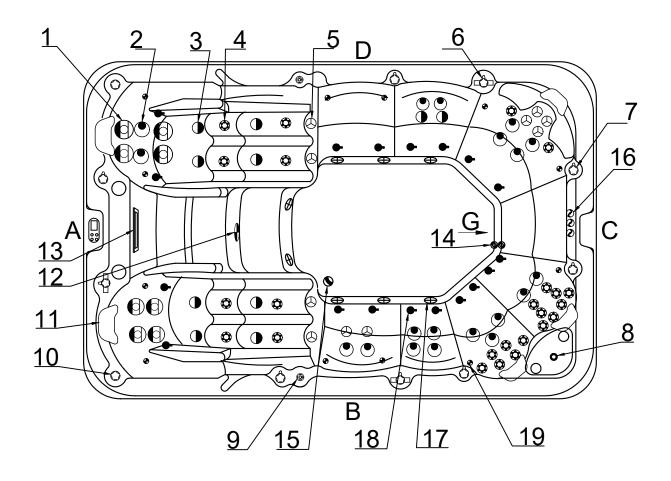

## Fitting

pcs

pcs

5

5" Light housing without Holder

Butterfly Headrest

|                  |    |          |                            |     |      | 10 | 0          | Fountain valve                | 2   | pcs  |
|------------------|----|----------|----------------------------|-----|------|----|------------|-------------------------------|-----|------|
|                  |    |          |                            |     |      | 9  | <b>(3)</b> | Lifting Fountain              | 2   | pcs  |
|                  | 20 |          | Swim jet - Force 10        | 2   | pcs  | 8  | 0          | Large 1" Direct Jet Internal  | 1   | pcs  |
|                  | 19 | •        | MINI-LED light cover       | 12  | pcs  | 7  | O          | 1" Air Check Valve Assembly   | 6   | pcs  |
|                  | 18 | •        | 1" air injector assembly   | 18  | pcs  | 6  | ₽          | 2" Water diverter valve       | 3   | pcs  |
| d                | 17 | $\oplus$ | 2" Suction (full set)      | 8   | pcs  | 5  | 0          | 3"Jet internal-Directinal     | 12  | pcs  |
|                  | 16 | <b>②</b> | Roma fountain              | 3   | pcs  | 4  | <b>②</b>   | 2.5" Jet Internal-Directional | 26  | pcs  |
|                  | 15 | <b>Ø</b> | Star-Shape SS Bottom Drain | 1   | pcs  | 3  | •          | 3"Jet Internal-Single pulse   | 10  | pcs  |
|                  | 14 | 0        | Ozone Injector             | 2   | pcs  | 2  | •          | 4"Jet Internal-Single pulse   | 19  | pcs  |
| ١.               | 13 |          | Twin Cilinder Skimmer      | 1   | pcs  | 1  | <b>(</b>   | 5"Jet Internal-Single pulse   | 8   | pcs  |
| e.               | NO | ICON     | DESCRIPTION                | QTY | UNIT | NO | ICON       | DESCRIPTION                   | QTY | UNIT |
| Edition:5/6/2024 |    |          |                            |     |      |    |            |                               |     |      |

## Therapy Assignment

Notes: Due to manufacturing tolerances, there could be some minor differences between the actual spa and the drawing above. If site planning is critical to such tolerances, be sure to measure your actual spa. All specifications are subject to change without notice. Some components may be optional on your spa.